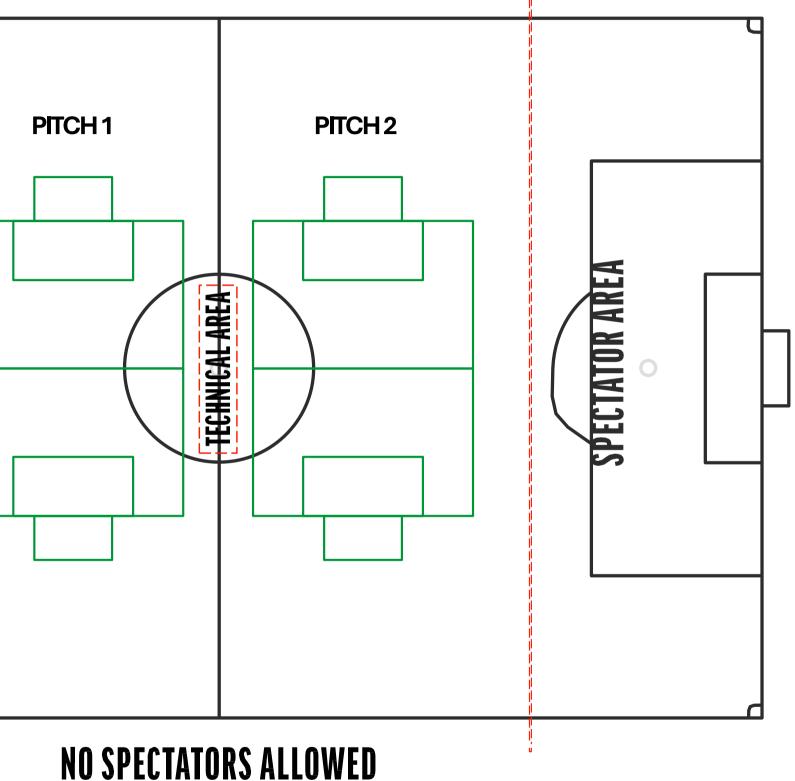

## **UNDER 12** 9 V 9

Under 12 pitch on 11v11 pitch

Pitch size: length 64 yards (18 yard box to box) width 44 yards

Goal size: 16x7 ft

Goal area: 12x28 yards Penalty mark: 9 yards

2 team set-up

Example 2

# **NO SPECTATORS ALLOWED** Ο

**BEHIND THE LINE BARRIER** 