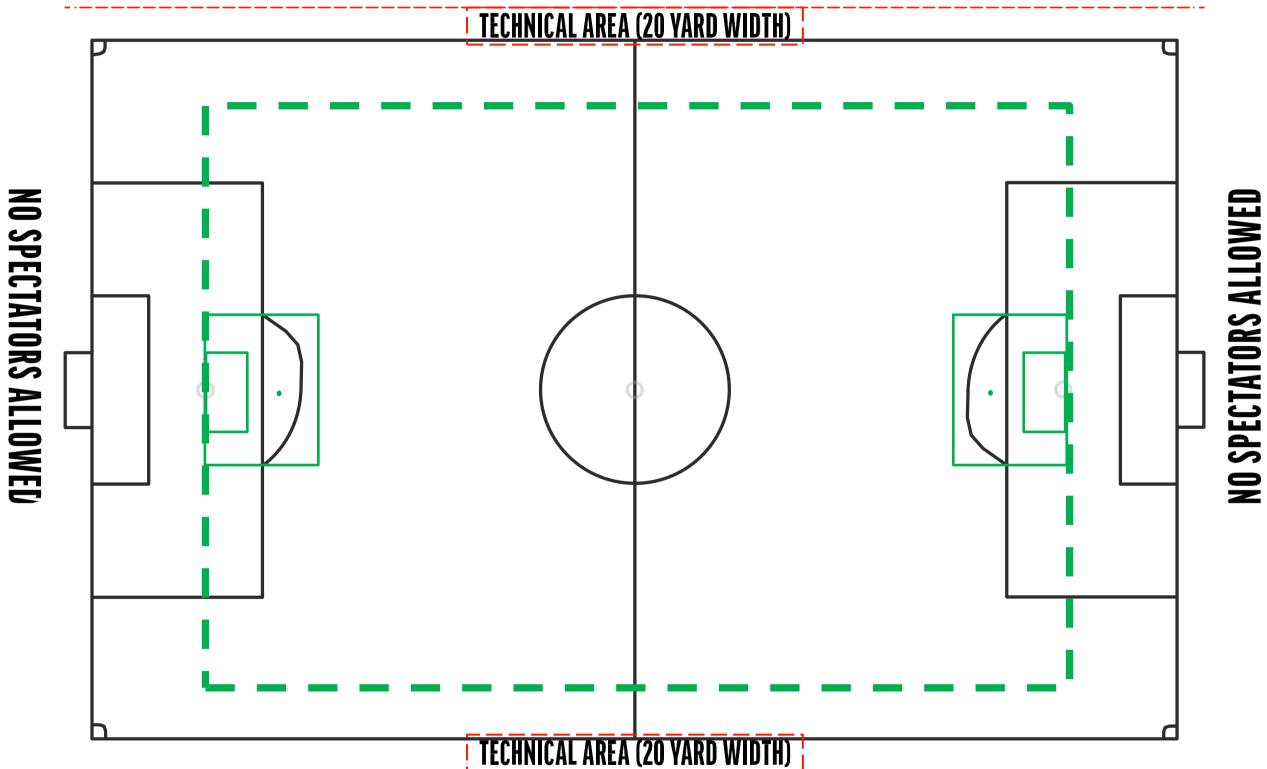

## **UNDER 13** 9 V 9

Specific 9v9 pitch

Pitch size: Length: 76 Yards Width: min44 / max 54 yards

Goal size : 16x7ft

Goal area: 12x28 yards

Penalty mark: 9 yards

2 team set-up

## **UNDER 13** 9 V 9

9v9 pitch on 11v11 pitch

Pitch size: Length: 76 Yards Width: min44 / max 54 yards

Goal size : 16x7ft

Goal area: 12x28 yards

Penalty mark: 9 yards

2 team set-up

#### Example 2