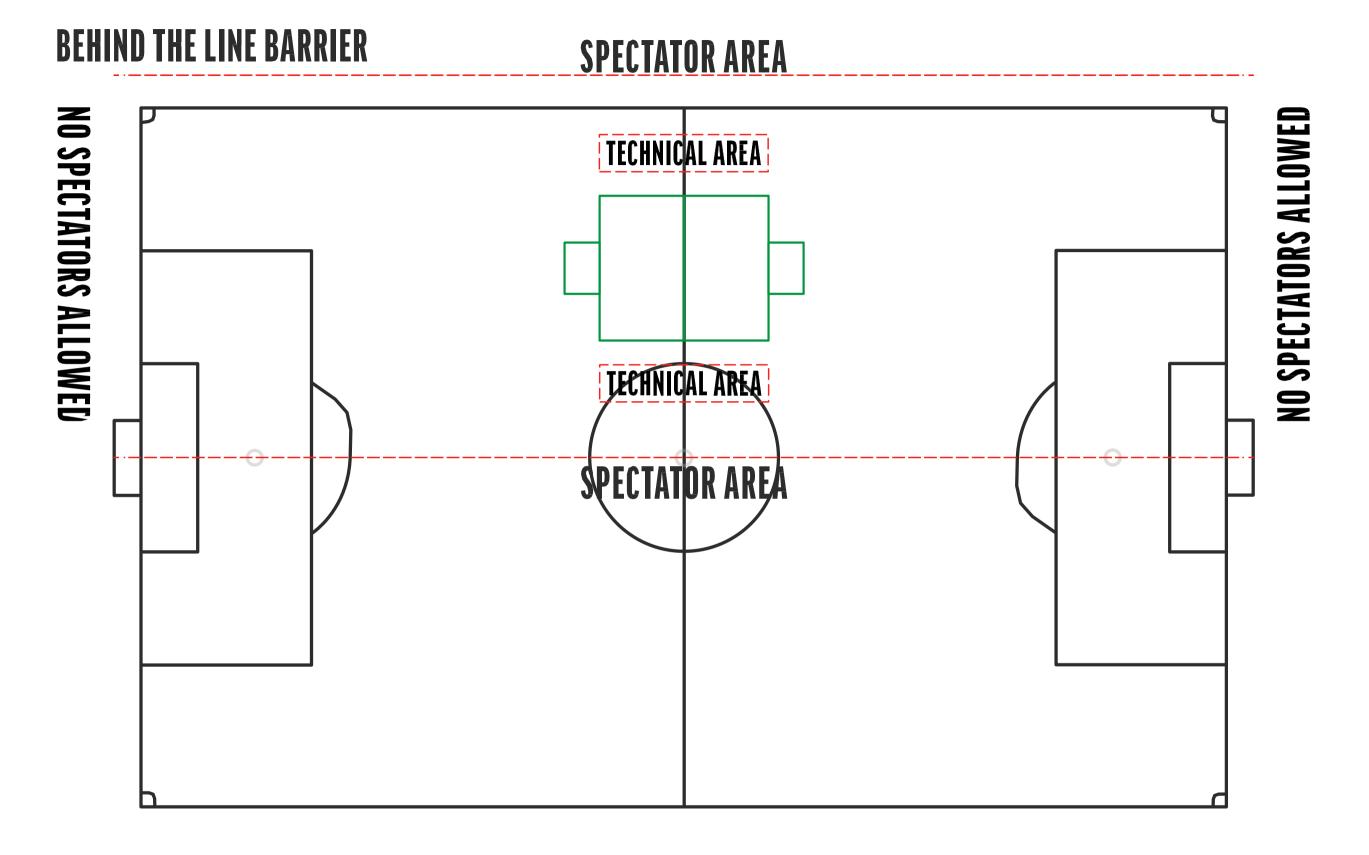

## **UNDER 12** 9 V 9

Under 12 pitch on 11v11 pitch

Pitch size: length 64 yards (18 yard box to box) width 44 yards

Goal size: 16x7 ft

Goal area: 12x28 yards Penalty mark: 9 yards

2 team set-up

Example 2

# **NO SPECTATORS ALLOWED** Ο

**BEHIND THE LINE BARRIER** 