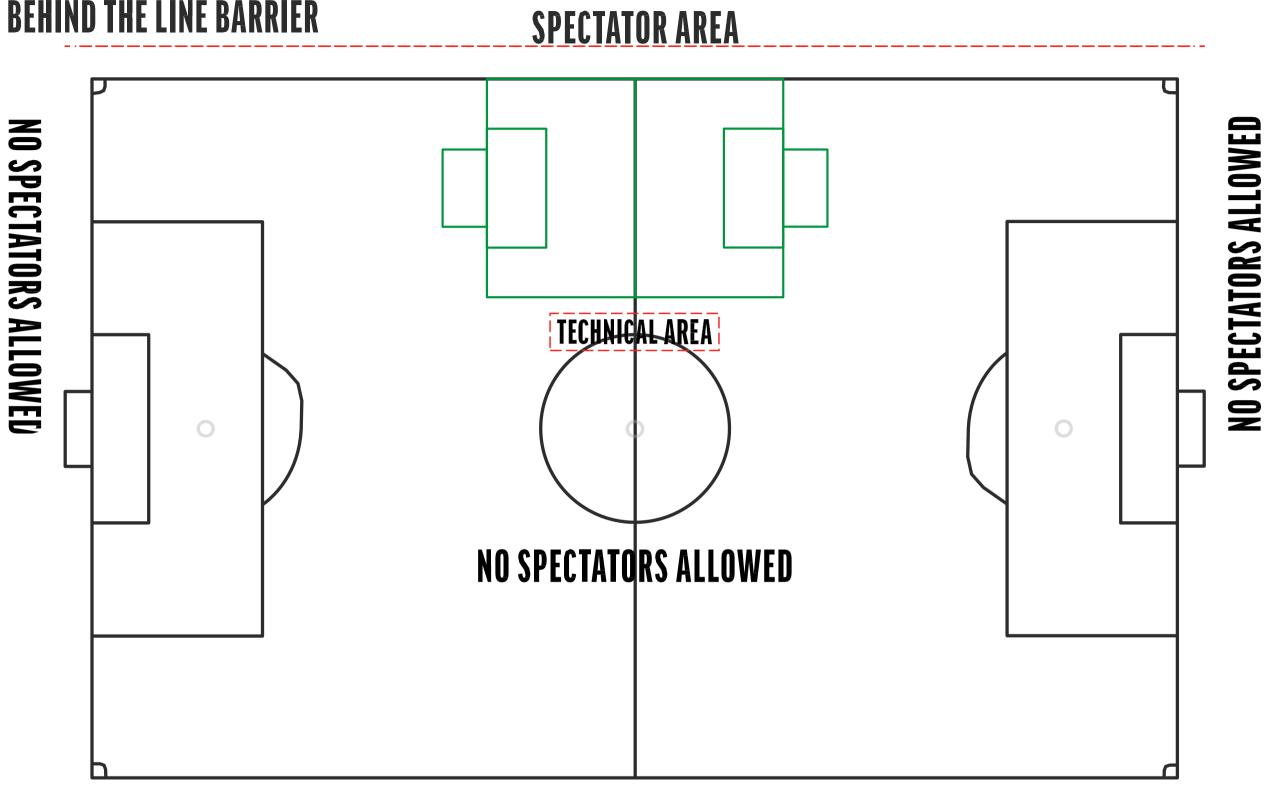

## **UNDER 13** 9 V 9

9v9 pitch on 11v11 pitch

Pitch size: Length: 76 Yards Width: min44 / max 54 yards

Goal size : 16x7ft

Goal area: 12x28 yards

Penalty mark: 9 yards

2 team set-up

#### Example 2