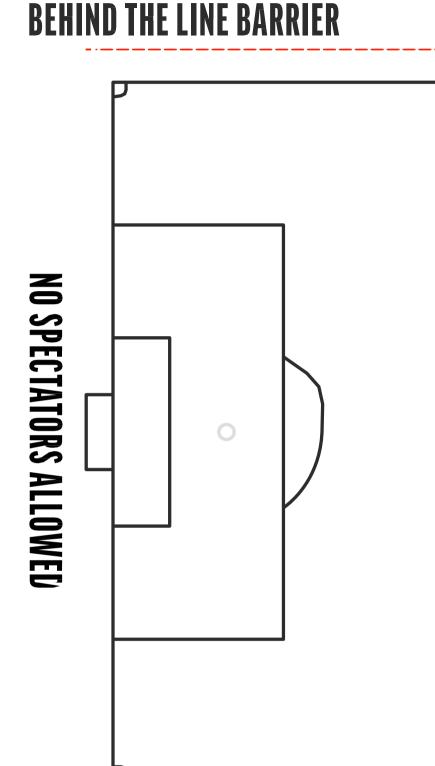

## 4 V 4 NO GOALKEEPERS

Pitch size : 28x20 yards

Goal size : Height (min 3ft max 4ft) Width (min 4ft max 6ft)

Goal area: none

4 team set-up

Example 5

**BEHIND THE LINE BARRIER** 

# **NO SPECTATORS ALLOWED** Ο

**BEHIND THE LINE BARRIER** 