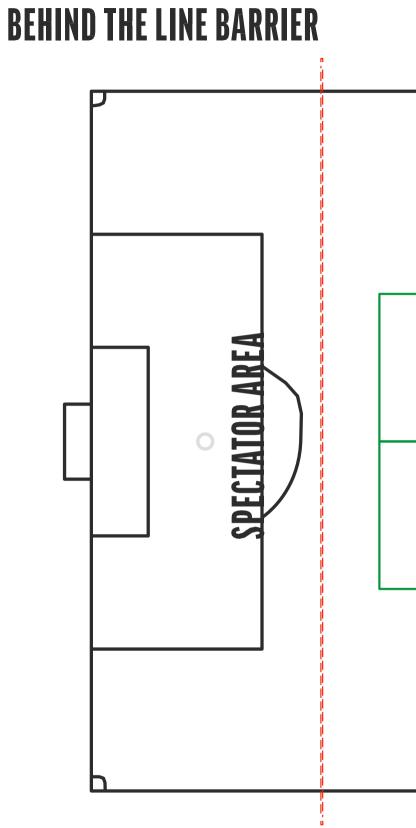

## **UNDER 12** 9 V 9

Under 12 specific

Pitch size: length 64 yards (18 yard box to box) width 44 yards

Goal size: 16x7 ft

Goal area: 12x28 yards Penalty mark: 9 yards

2 team set-up

#### Example 1