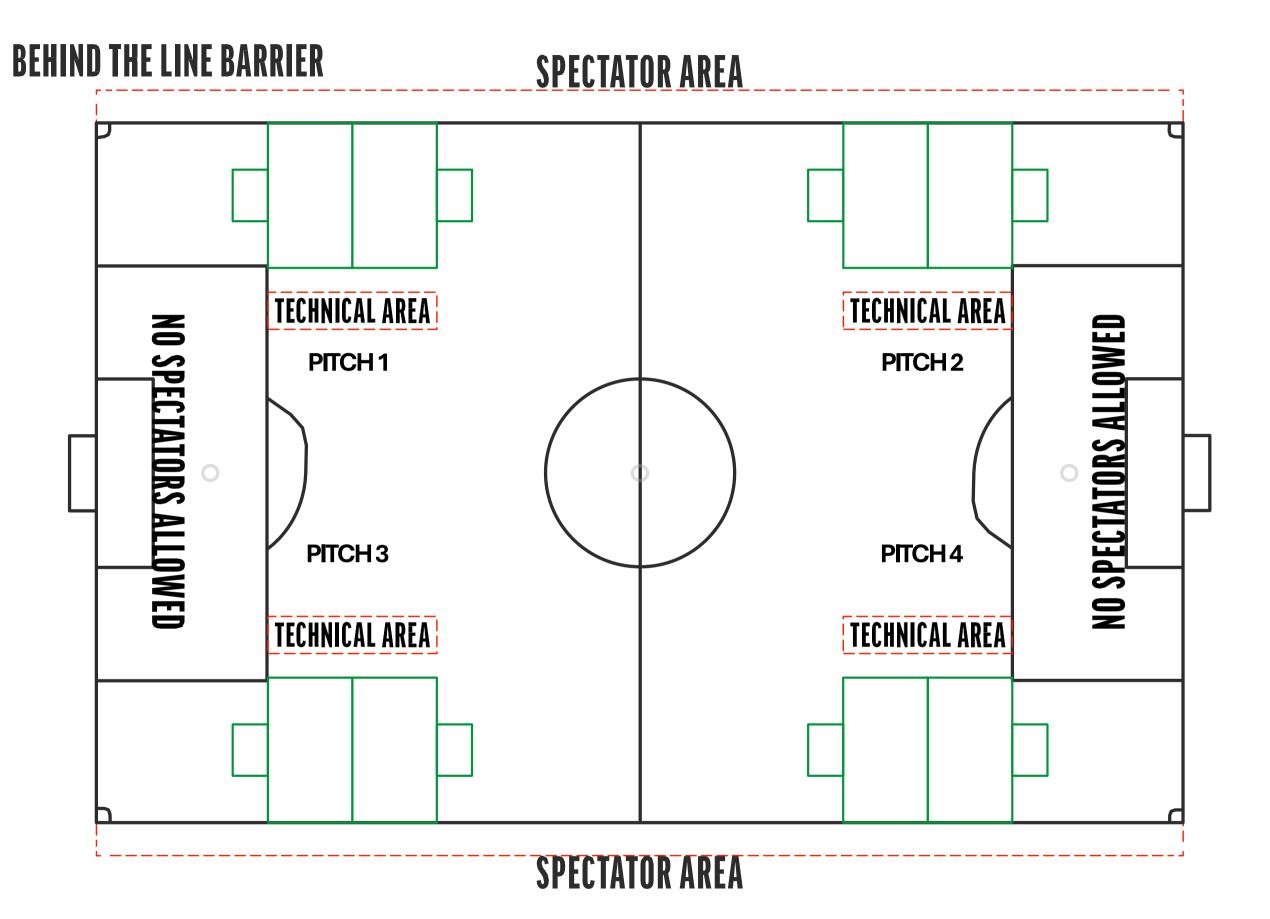

## 4 V 4 NO GOALKEEPERS

Pitch size : 28x20 yards

Goal size : Height (min 3ft max 4ft) Width (min 4ft max 6ft)

Goal area: none

6 team set-up

Example 4

## 4 V 4 NO GOALKEEPERS

Pitch size : 28x20 yards

Goal size : Height (min 3ft max 4ft) Width (min 4ft max 6ft)

Goal area: none

4 team set-up

Example 5

**BEHIND THE LINE BARRIER** 