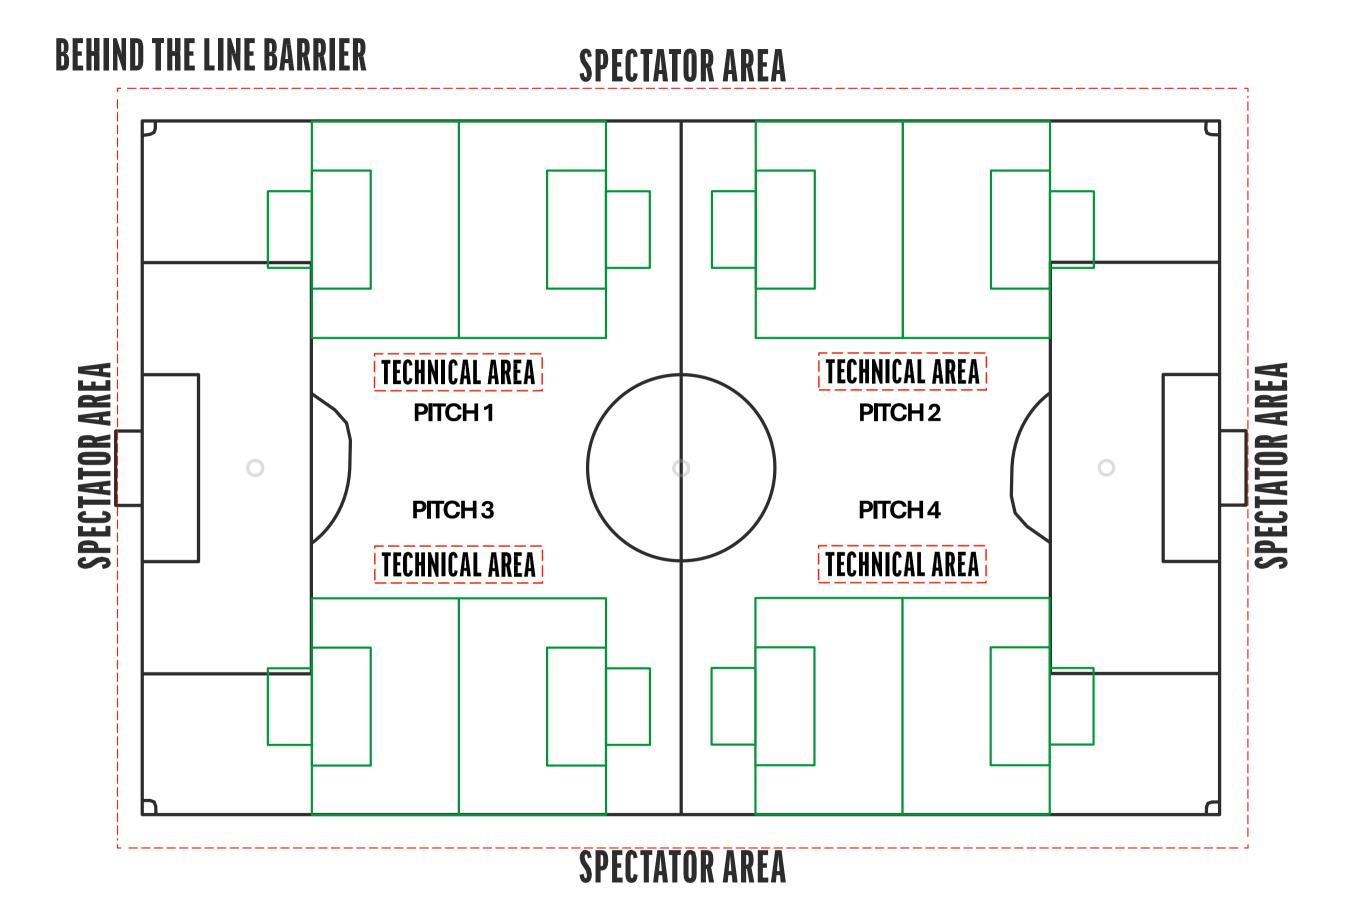

#### **SPECTATOR AREA**

Pitch size : 44x40 yards

Goal size : 12x6ft

Goal area: 10x15 yards

2 team set-up

Example 3

| BEHIND | THE | LINE B |                | n<br> |
|--------|-----|--------|----------------|-------|
|        |     | 0      | SPECIATOR AREA |       |
|        |     |        |                | ļ.    |

Pitch size : 44x40 yards

Goal size : 12x6ft

Goal area: 10x15 yards

2 team set-up

Example 4

| JINE | LINE BA | KKIEK        |  |
|------|---------|--------------|--|
|      |         |              |  |
|      |         |              |  |
|      |         | 7            |  |
|      |         |              |  |
|      |         | K            |  |
|      | 0       |              |  |
|      |         | $\mathbf{V}$ |  |
|      |         |              |  |
|      |         |              |  |
|      |         |              |  |
|      |         |              |  |
| h    |         |              |  |
|      |         |              |  |