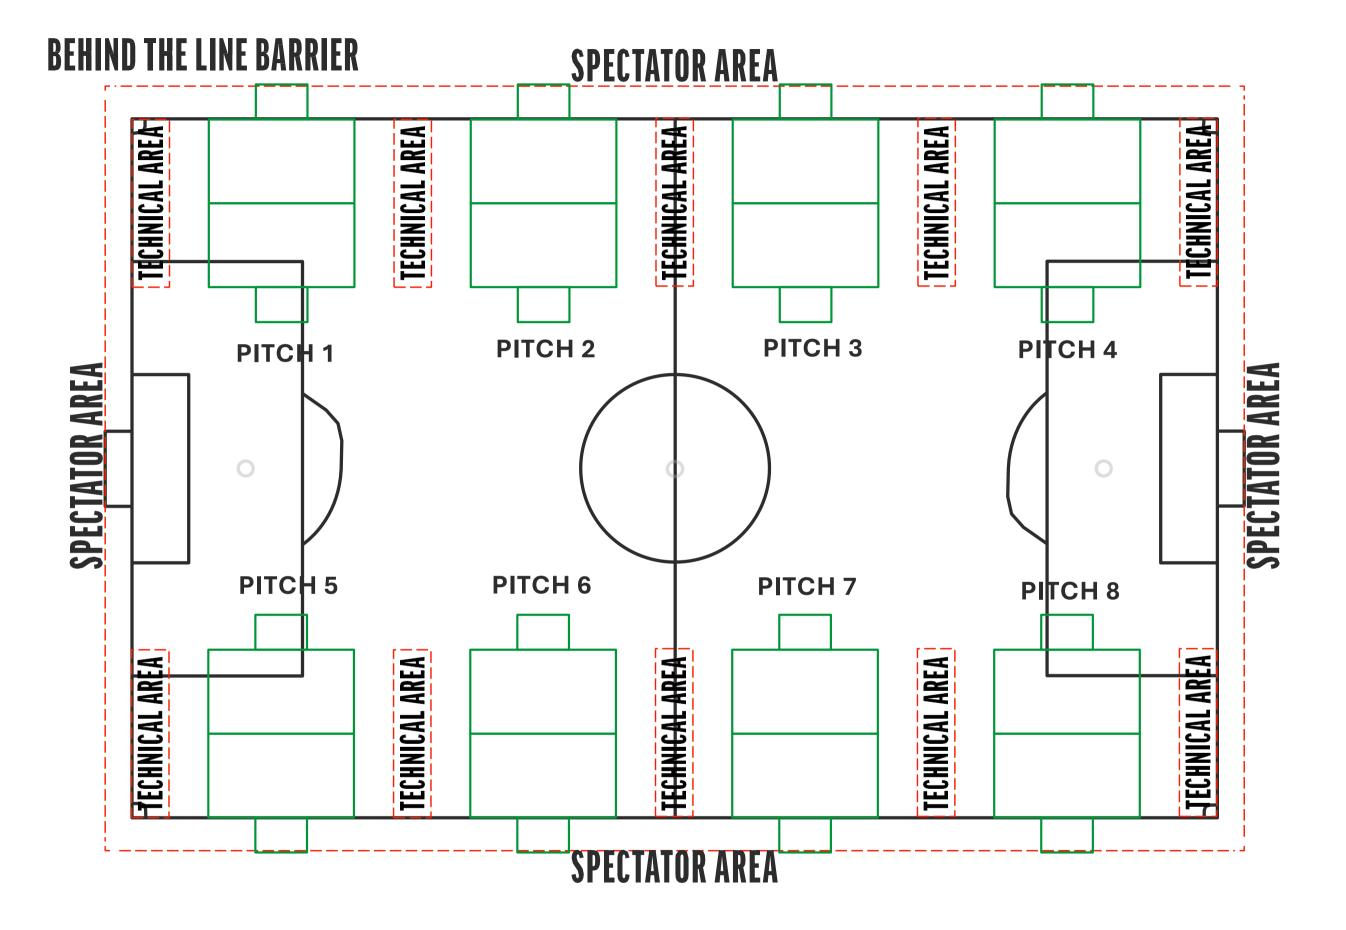

## 4 V 4 NO GOALKEEPERS

Pitch size : 28x20 yards

Goal size : Height (min 3ft max 4ft) Width (min 4ft max 6ft)

Goal area: none

4 team set-up

Example 5

**BEHIND THE LINE BARRIER** 

#### **SPECTATOR AREA**