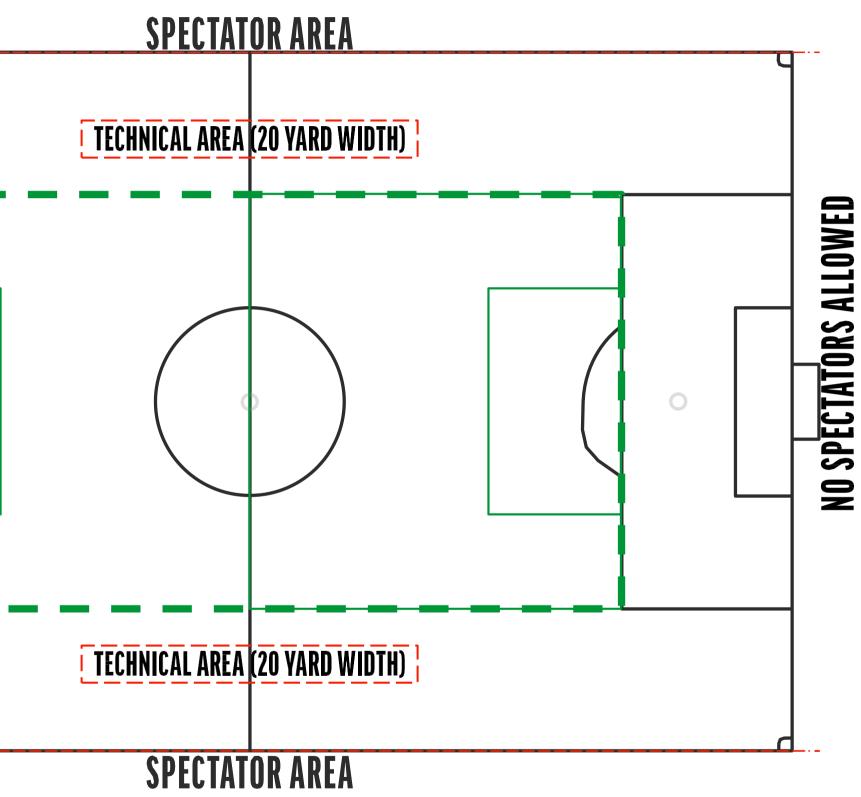

## **UNDER 12** 9 V 9

Under 12 pitch on 11v11 pitch

Pitch size: length 64 yards (18 yard box to box) width 44 yards

Goal size: 16x7 ft

Goal area: 12x28 yards Penalty mark: 9 yards

2 team set-up

Example 2

# **NO SPECTATORS ALLOWED** Ο

**BEHIND THE LINE BARRIER** 