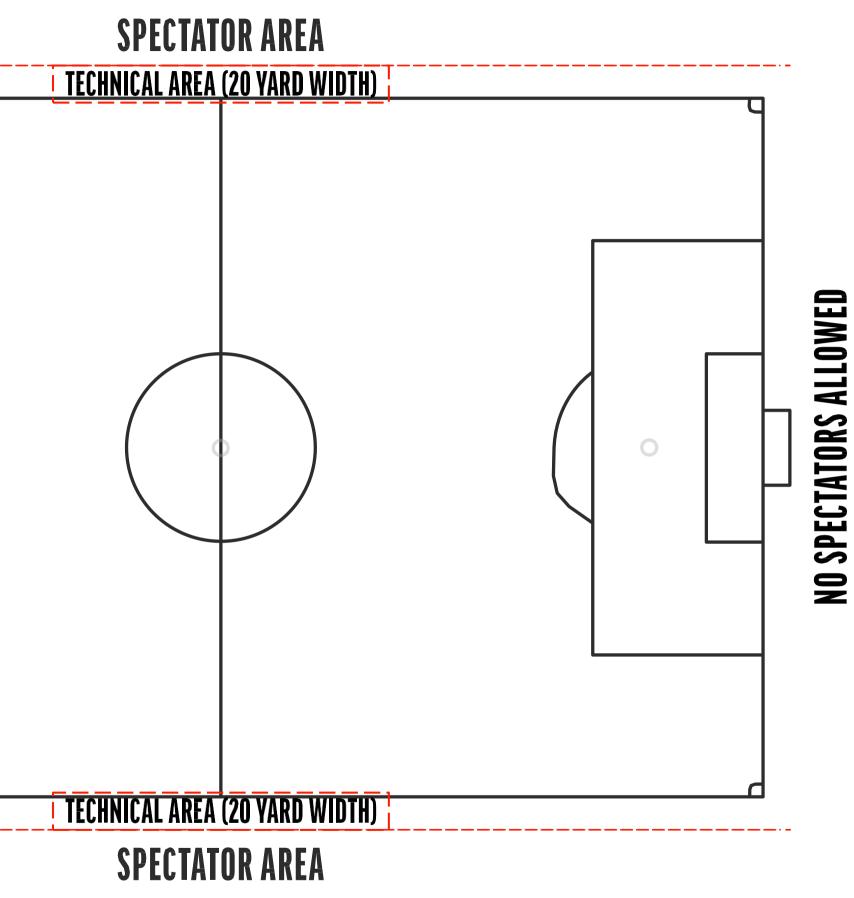

## **UNDER 12** 9 V 9

Under 12 specific

Pitch size: length 64 yards (18 yard box to box) width 44 yards

Goal size: 16x7 ft

Goal area: 12x28 yards Penalty mark: 9 yards

2 team set-up

#### Example 1