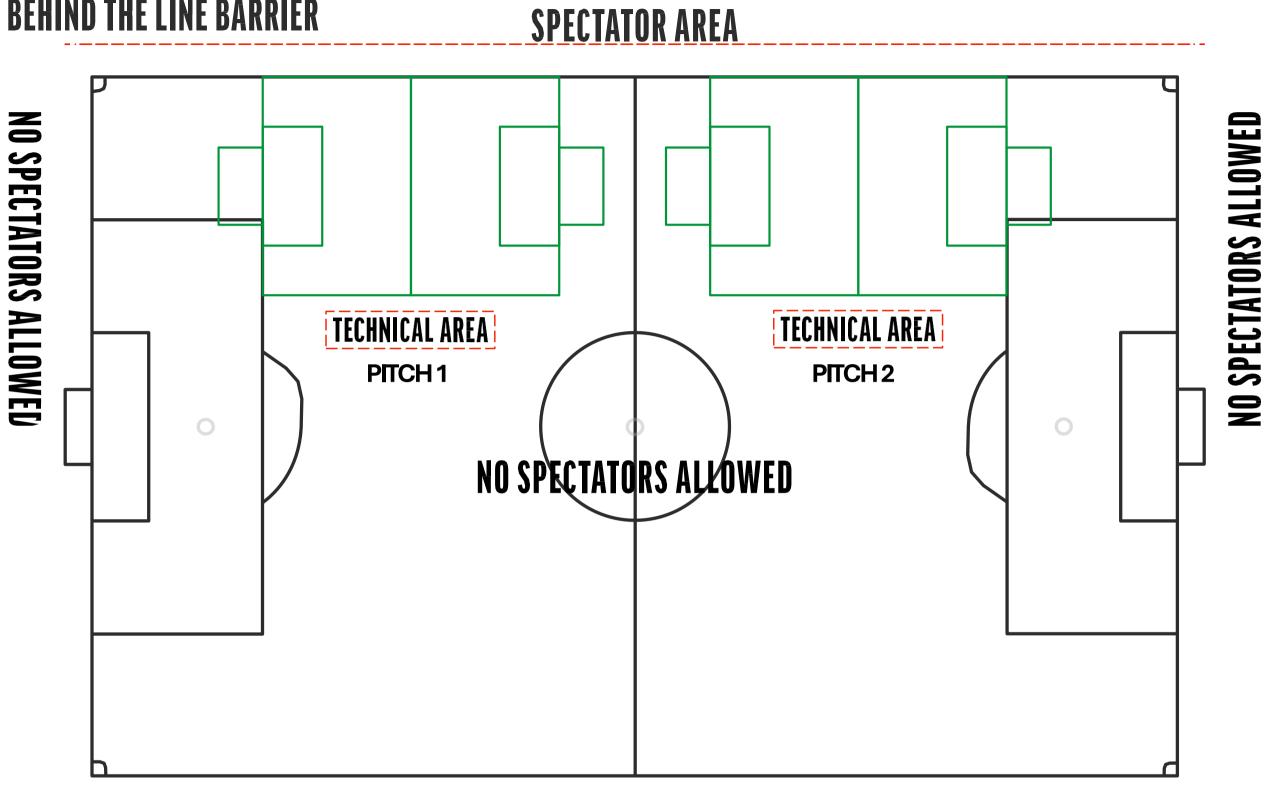

#### **SPECTATOR AREA**

Pitch size : 35x25 yards

Goal size : 8x4ft

Goal area: 7x12 yards

8 team set-up

Example 5

Pitch size : 35x25 yards

Goal size : 8x4ft

Goal area: 7x12 yards

4 team set-up

Example 6

#### **NO SPECTATORS ALLOWED**

Pitch size : 35x25 yards

Goal size: 8x4ft

Goal area: 7x12 yards

2 team set-up

Example 7

| B | E |  | D     |   |   |   | E |      | R |   |   | B | A |       | R | E     |   |   |   |
|---|---|--|-------|---|---|---|---|------|---|---|---|---|---|-------|---|-------|---|---|---|
|   |   |  | <br>_ | _ | _ | - |   | <br> | _ | _ | - | - |   | <br>_ | _ | <br>- | _ | _ | - |