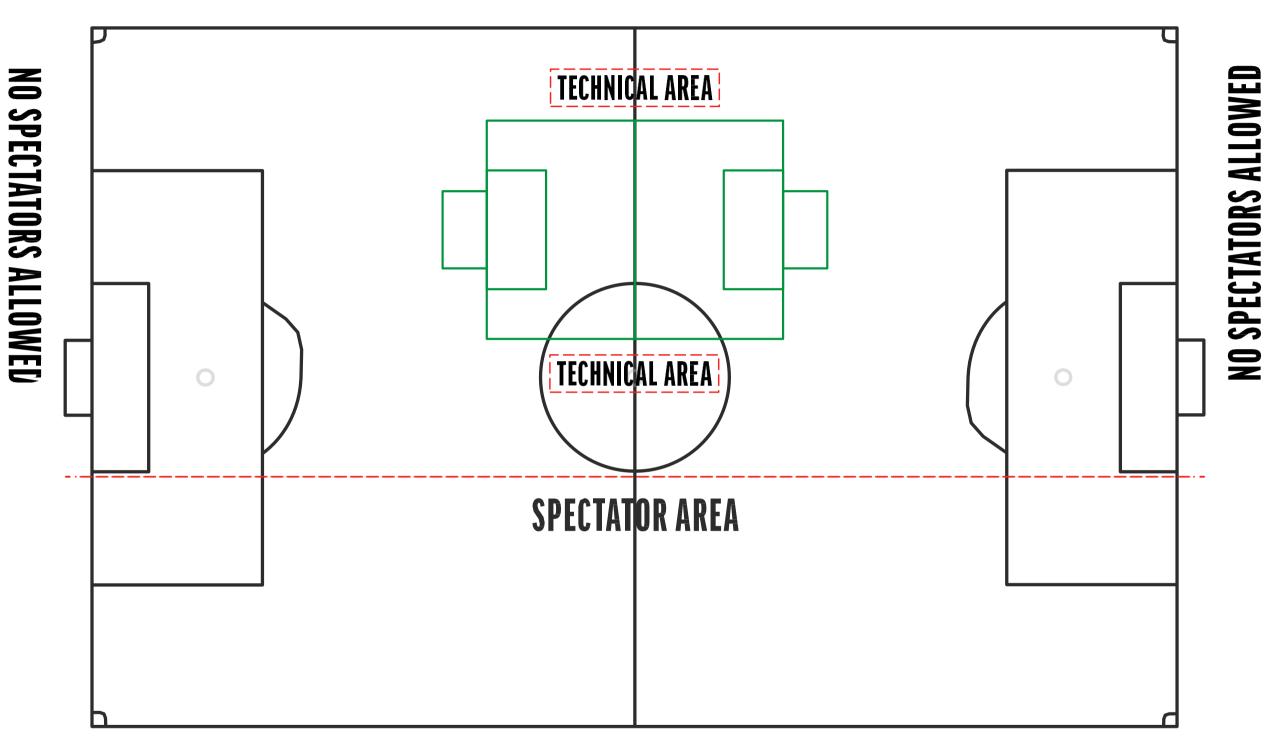

## **UNDER 12** 9 V 9

Under 12 pitch on 11v11 pitch

Pitch size: length 64 yards (18 yard box to box) width 44 yards

Goal size: 16x7 ft

Goal area: 12x28 yards Penalty mark: 9 yards

2 team set-up

Example 2

# **NO SPECTATORS ALLOWED** Ο

**BEHIND THE LINE BARRIER** 