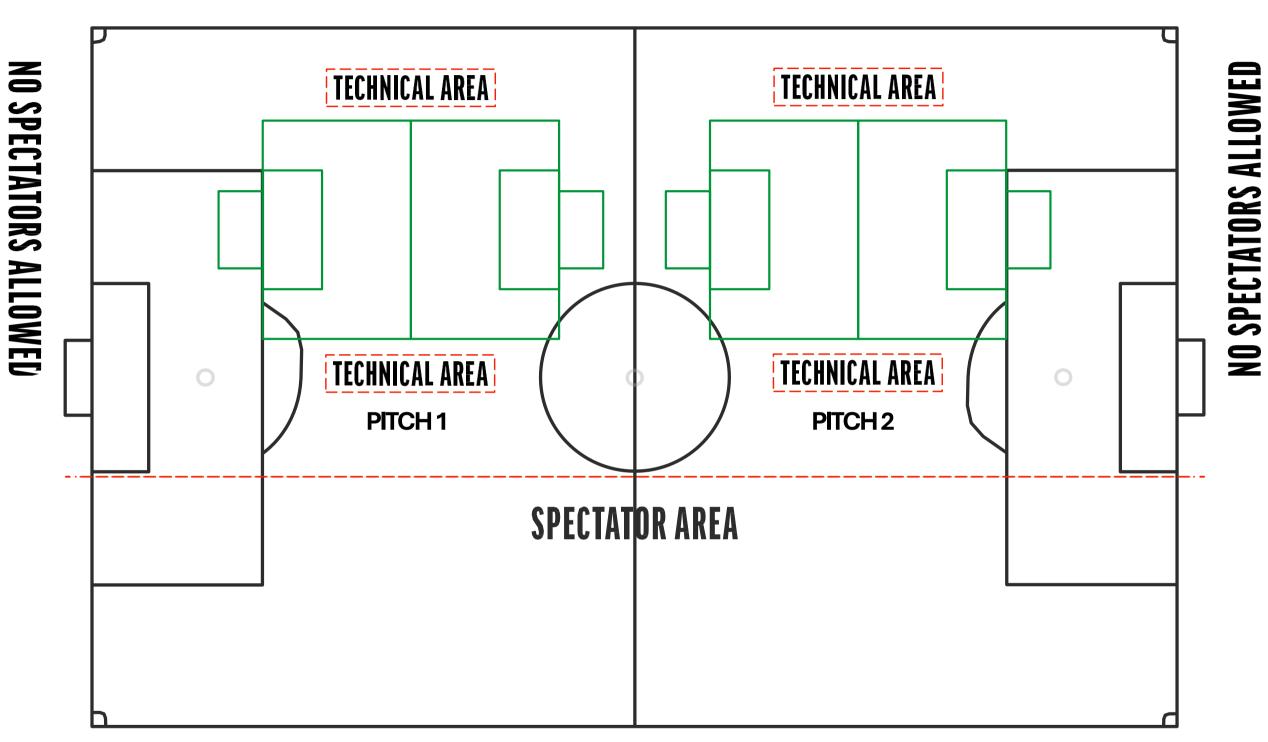

## UNDER 8 & UNDER 9 PITCH SET-UP EXAMPLES

Pitch size : 35x25 yards

Goal size : 8x4ft

Goal area: 7x12 yards

4 team set-up

Example 1

#### **BEHIND THE LINE BARRIER**

#### **SPECTATOR AREA**

Pitch size : 35x25 yards

Goal size : 8x4ft

Goal area: 7x12 yards

4 team set-up

Example 2

**BEHIND THE LINE BARRIER** 

Pitch size : 35x25 yards