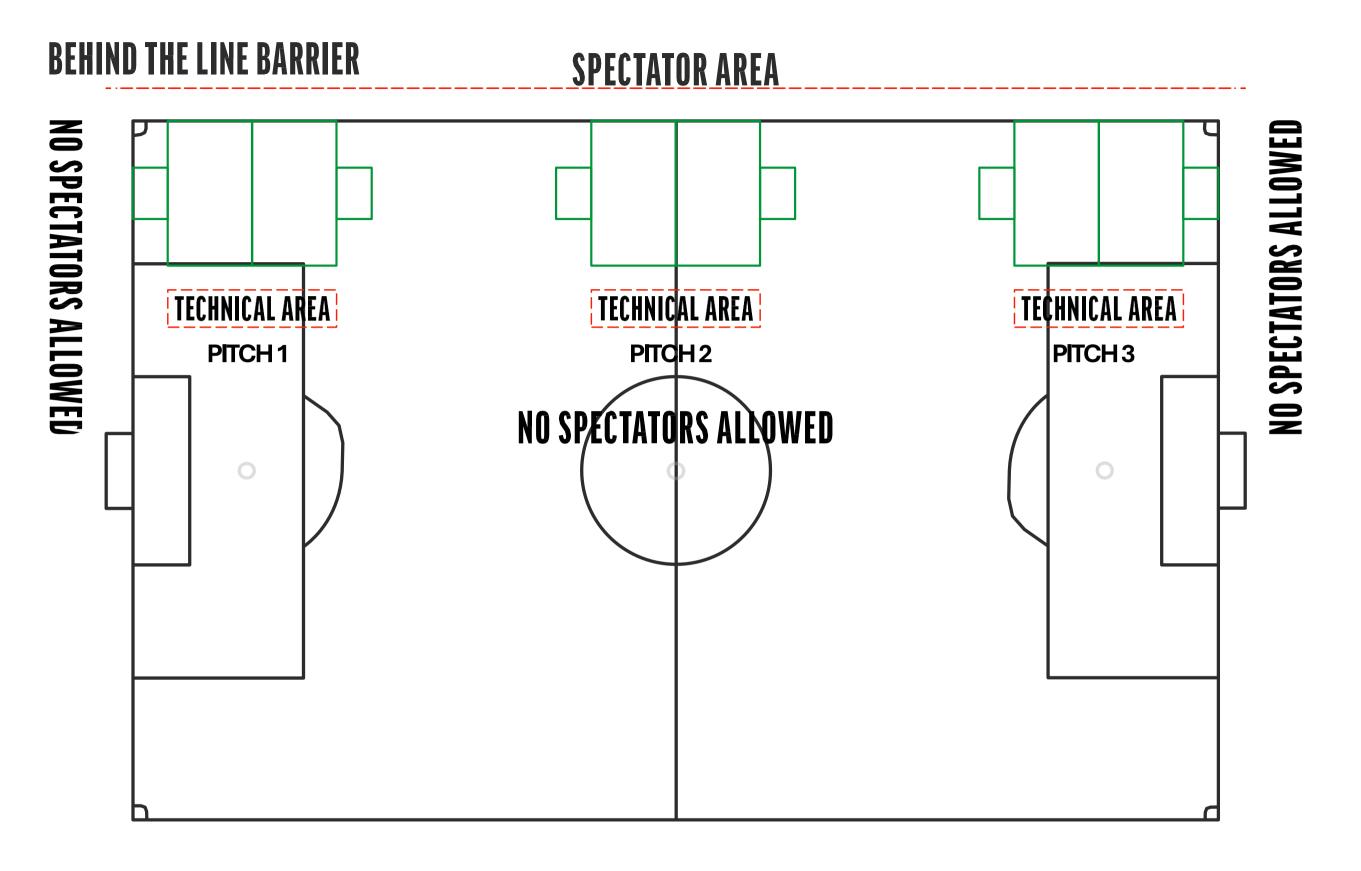

## 4 V 4 NO GOALKEEPERS

Pitch size : 28x20 yards

Goal size : Height (min 3ft max 4ft) Width (min 4ft max 6ft)

Goal area: none

2 team set-up

Example 7

## 4 V 4 NO GOALKEEPERS

Pitch size : 28x20 yards

Goal size : Height (min 3ft max 4ft) Width (min 4ft max 6ft)

Goal area: none

2 team set-up

Example 8