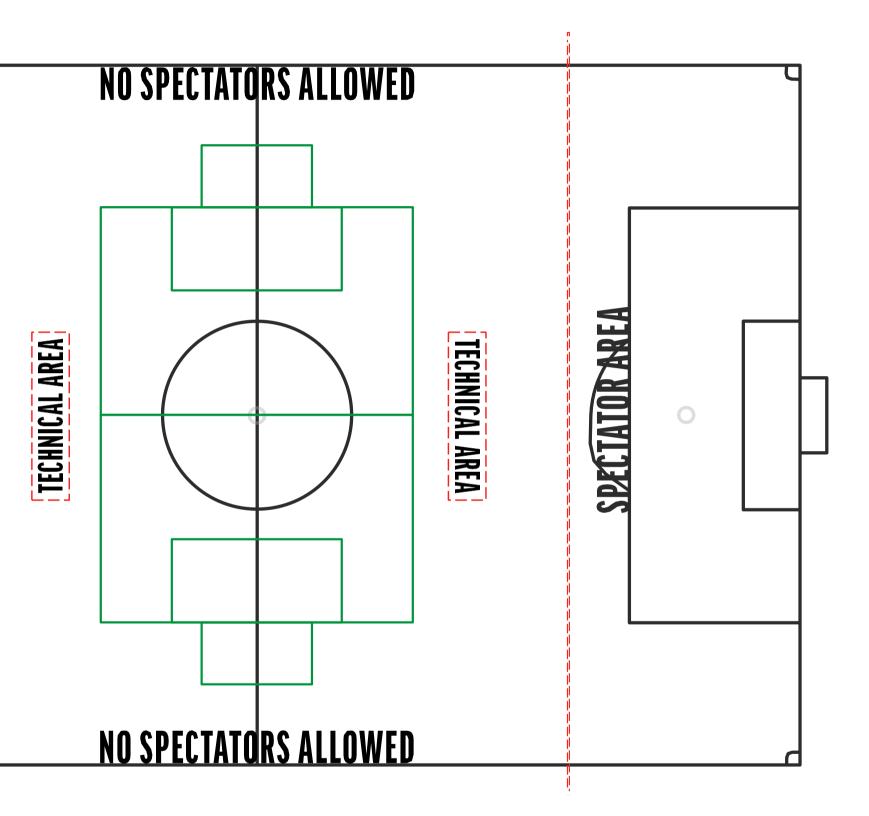

## **UNDER 12** 9 V 9

Under 12 pitch on 11v11 pitch

Pitch size: length 64 yards (18 yard box to box) width 44 yards

Goal size: 16x7 ft

Goal area: 12x28 yards Penalty mark: 9 yards

2 team set-up

Example 2

# **NO SPECTATORS ALLOWED** Ο

**BEHIND THE LINE BARRIER** 