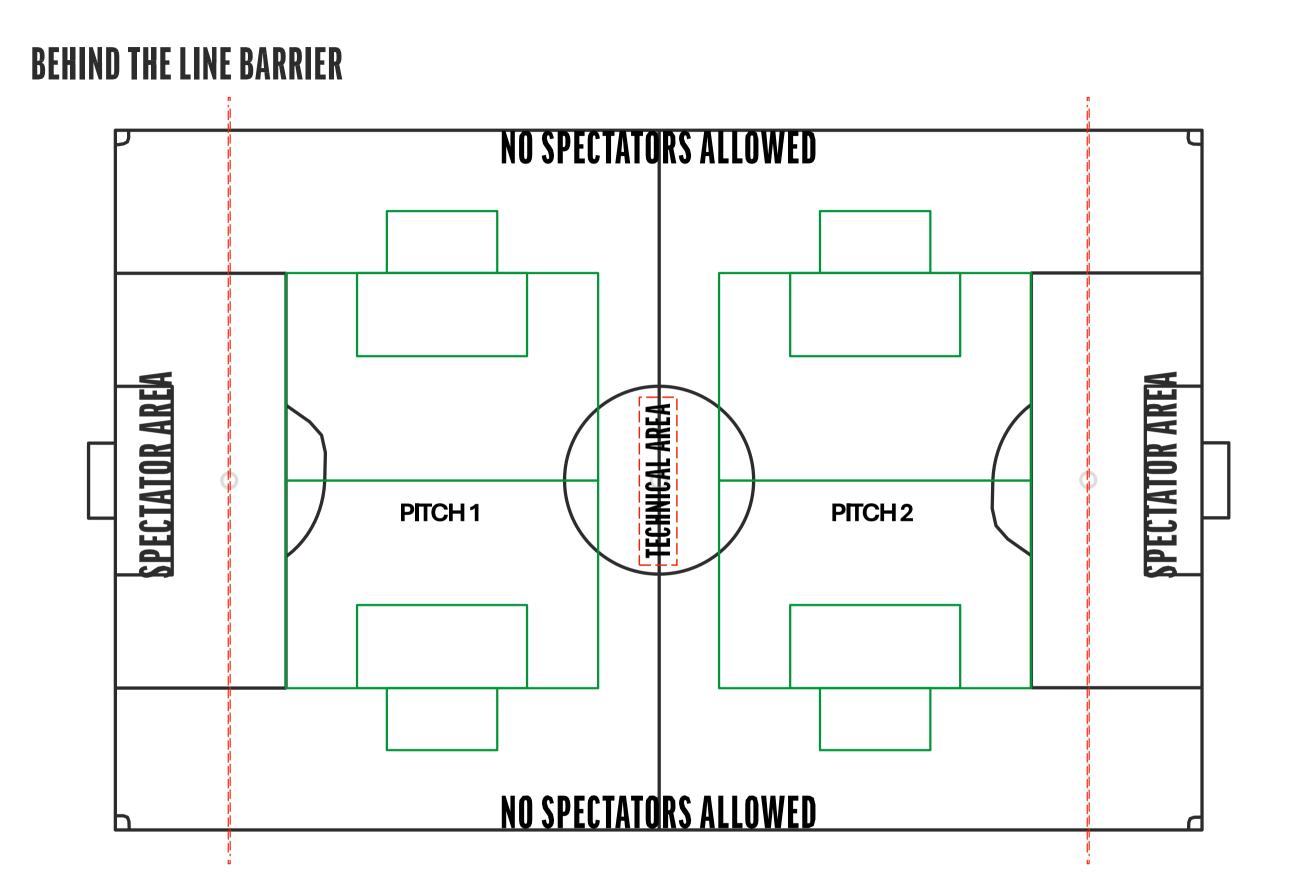

## 4 V 4 NO GOALKEEPERS

Pitch size : 28x20 yards

Goal size : Height (min 3ft max 4ft) Width (min 4ft max 6ft)

Goal area: none

4 team set-up

Example 5

**BEHIND THE LINE BARRIER** 

#### **SPECTATOR AREA**

## 4 V 4 NO GOALKEEPERS

Pitch size : 28x20 yards

Goal size : Height (min 3ft max 4ft) Width (min 4ft max 6ft)

Goal area: none

4 team set-up

Example 6