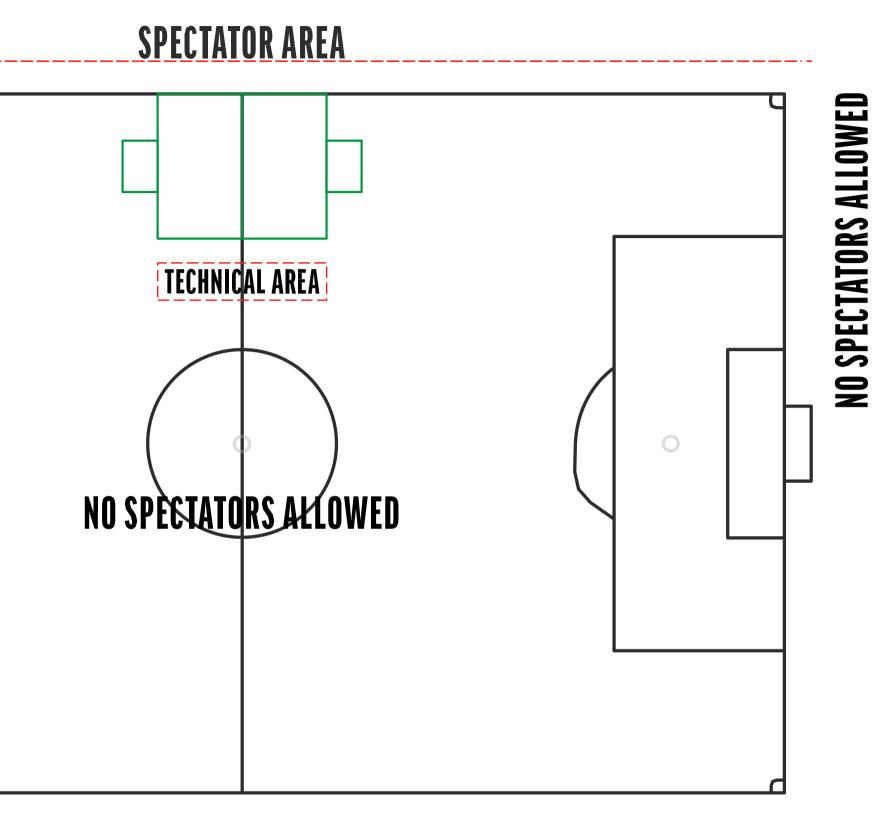

Pitch size : 44x40 yards

Goal size : 12x6ft

Goal area: 10x15 yards

2 team set-up

Example 4

| JINE | LINE BA | KKIEK        |  |
|------|---------|--------------|--|
|      |         |              |  |
|      |         |              |  |
|      |         | 7            |  |
|      |         |              |  |
|      |         | K            |  |
|      | 0       |              |  |
|      |         | $\mathbf{V}$ |  |
|      |         |              |  |
|      |         |              |  |
|      |         |              |  |
|      |         |              |  |
| h    |         |              |  |
|      |         |              |  |

IIVE THE LIVE BARRIES

#### **SPECTATOR AREA**