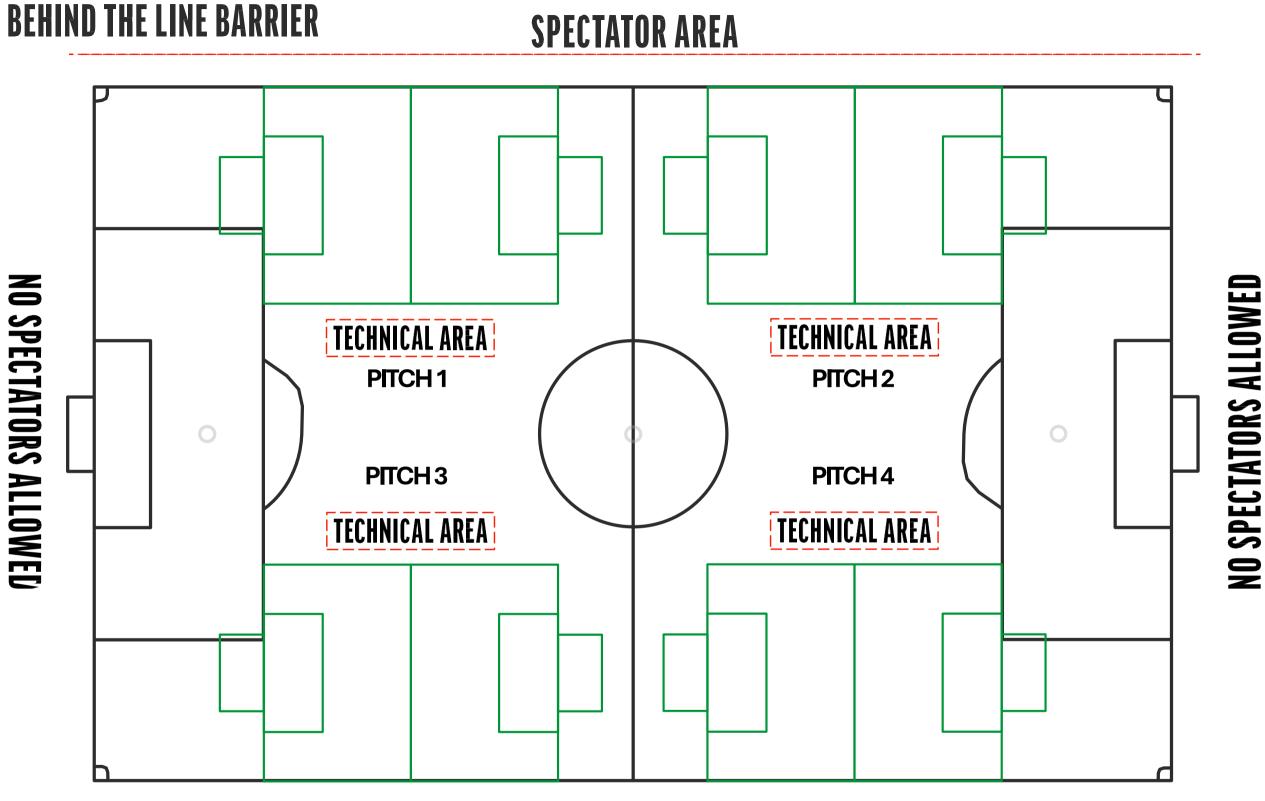

## UNDER 10 & UNDER 11 PITCH SET-UP EXAMPLES

Pitch size : 44x40 yards

Goal size : 12x6ft

Goal area: 10x15 yards

4 team set-up

Example 1

Pitch size : 44x40 yards

Goal size : 12x6ft

Goal area: 10x15 yards

4 team set-up

Example 2

## **BEHIND THE LINE BARRIER** SPECTATOR AREA **TECHNICAL AREA**