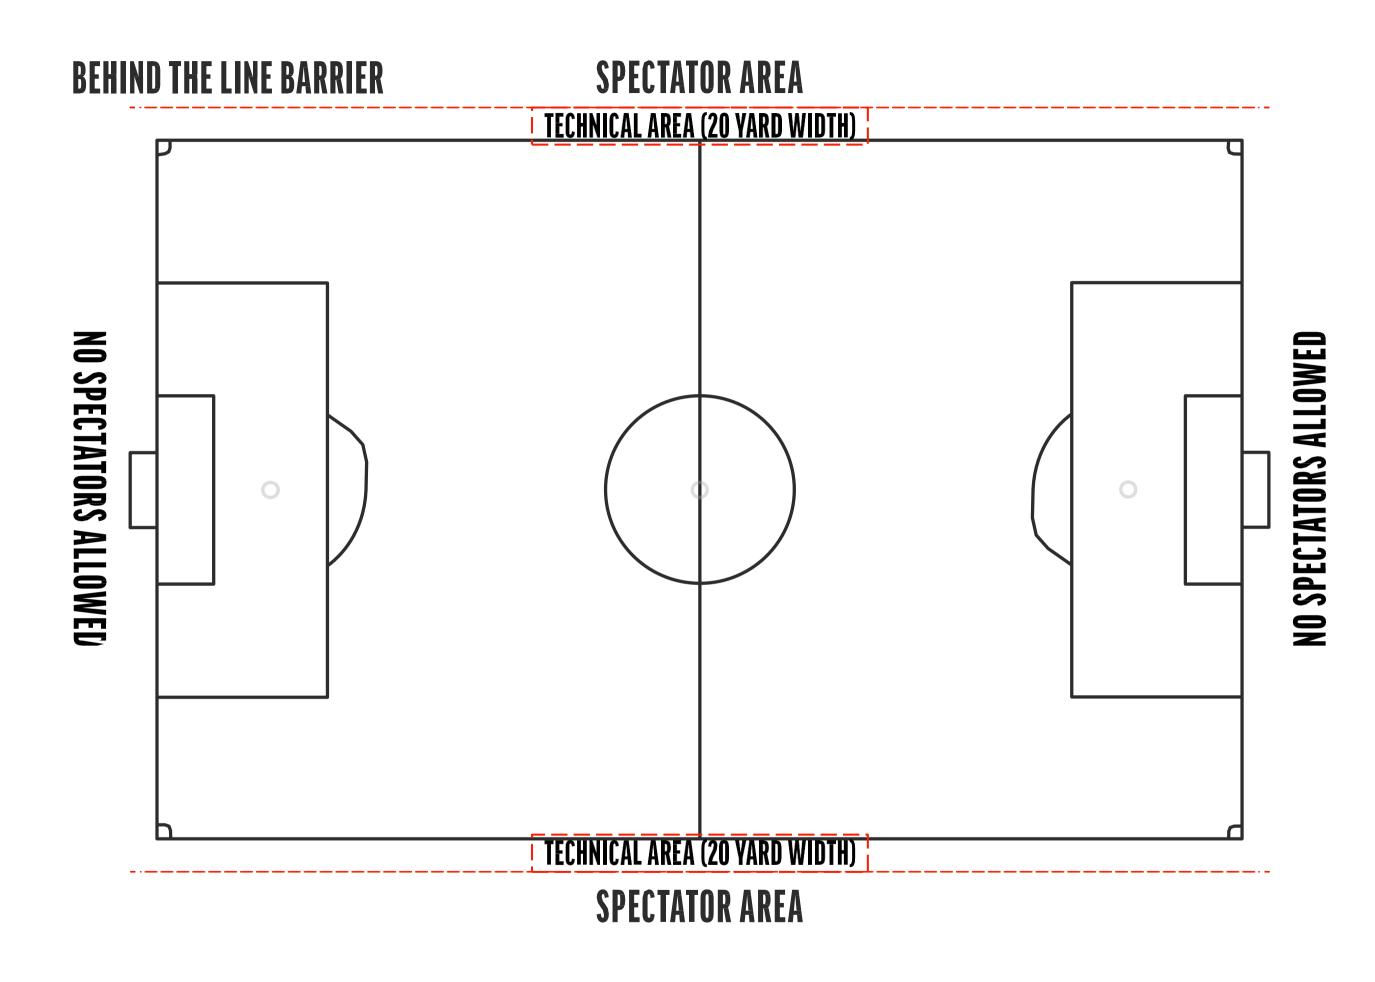

## **UNDER 12** 9 V 9

Under 12 pitch on 11v11 pitch

Pitch size: length 64 yards (18 yard box to box) width 44 yards

Goal size: 16x7 ft

Goal area: 12x28 yards Penalty mark: 9 yards

2 team set-up

Example 2

# **NO SPECTATORS ALLOWED** Ο

**BEHIND THE LINE BARRIER** 