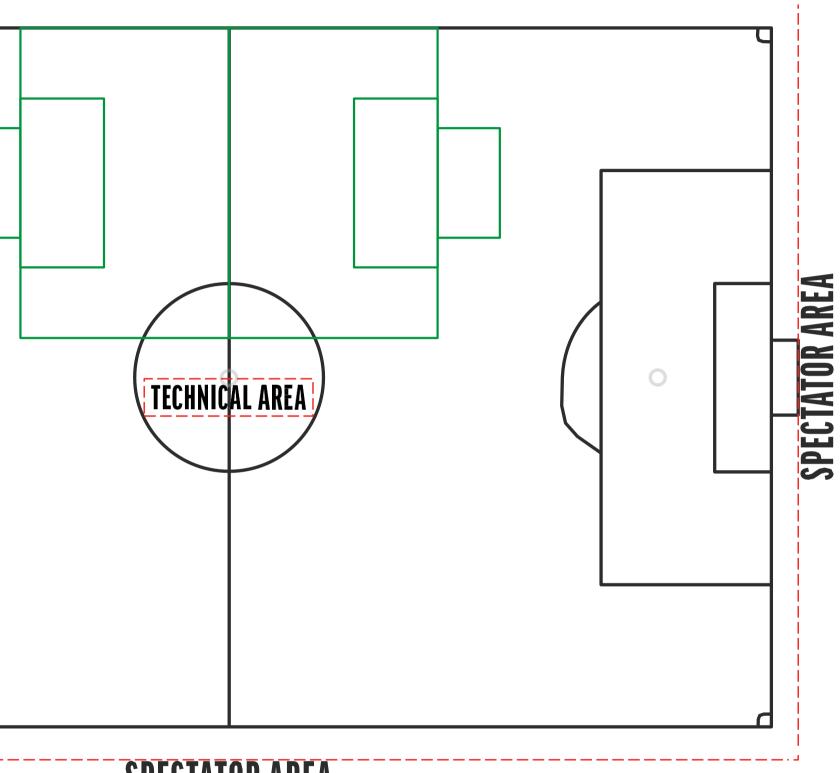

## **UNDER 13** 9 V 9

Specific 9v9 pitch

Pitch size: Length: 76 Yards Width: min44 / max 54 yards

Goal size : 16x7ft

Goal area: 12x28 yards

Penalty mark: 9 yards

2 team set-up

## **UNDER 13** 9 V 9

9v9 pitch on 11v11 pitch

Pitch size: Length: 76 Yards Width: min44 / max 54 yards

Goal size : 16x7ft

Goal area: 12x28 yards

Penalty mark: 9 yards

2 team set-up

#### Example 2