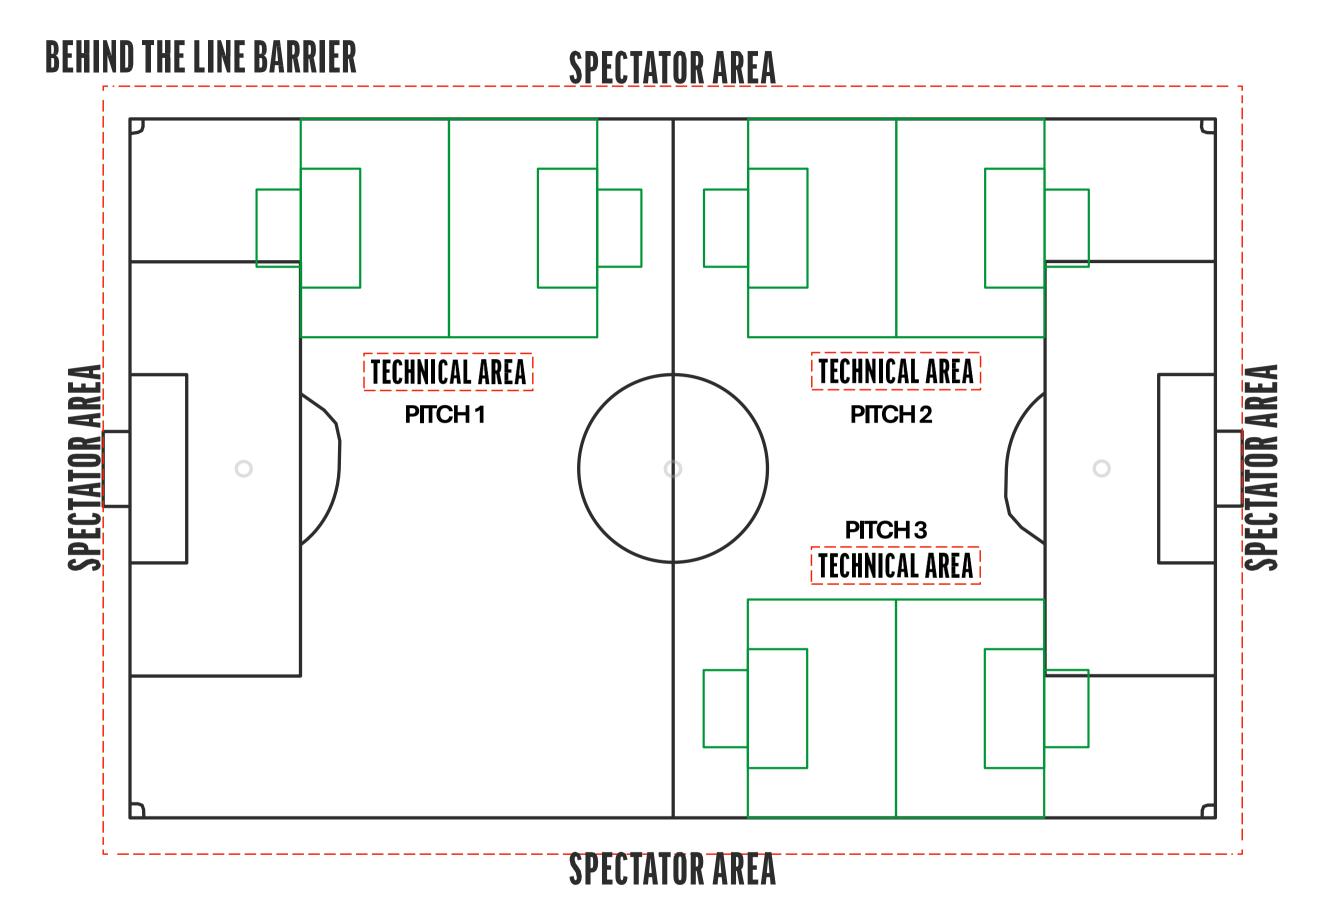

## UNDER 10 & UNDER 11 PITCH SET-UP EXAMPLES

Pitch size : 44x40 yards

Goal size : 12x6ft

Goal area: 10x15 yards

4 team set-up

Example 1

Pitch size : 44x40 yards

Goal size : 12x6ft

Goal area: 10x15 yards

4 team set-up

Example 2

## **BEHIND THE LINE BARRIER** SPECTATOR AREA **TECHNICAL AREA**