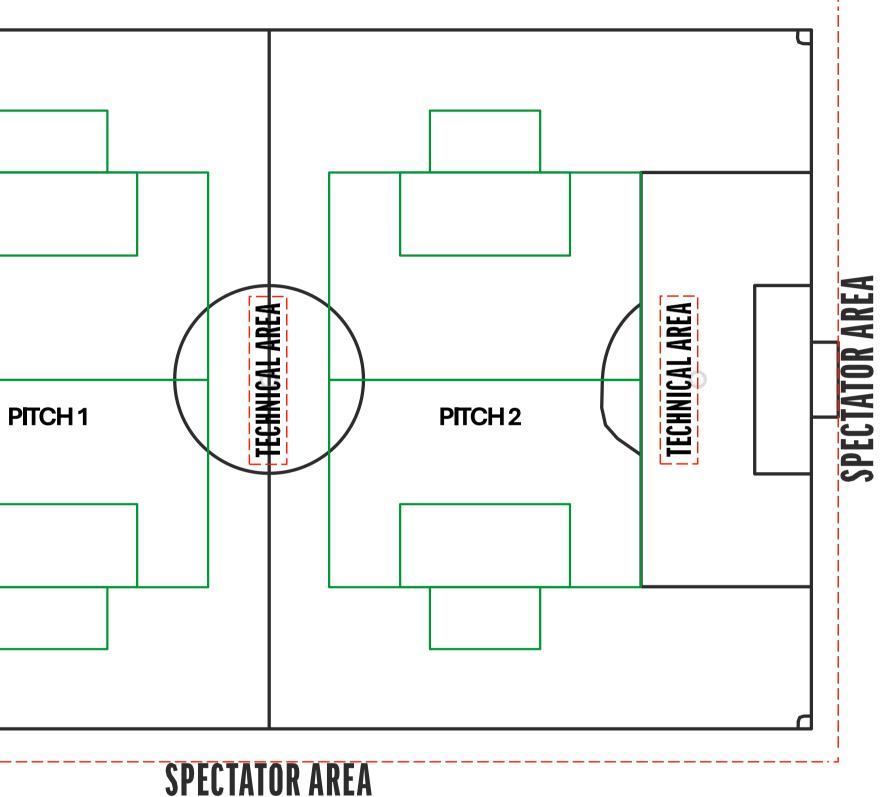

## UNDER 10 & UNDER 11 PITCH SET-UP EXAMPLES

Pitch size : 44x40 yards

Goal size : 12x6ft

Goal area: 10x15 yards

4 team set-up

Example 1

Pitch size : 44x40 yards

Goal size : 12x6ft

Goal area: 10x15 yards

4 team set-up

Example 2

## **BEHIND THE LINE BARRIER** SPECTATOR AREA **TECHNICAL AREA**