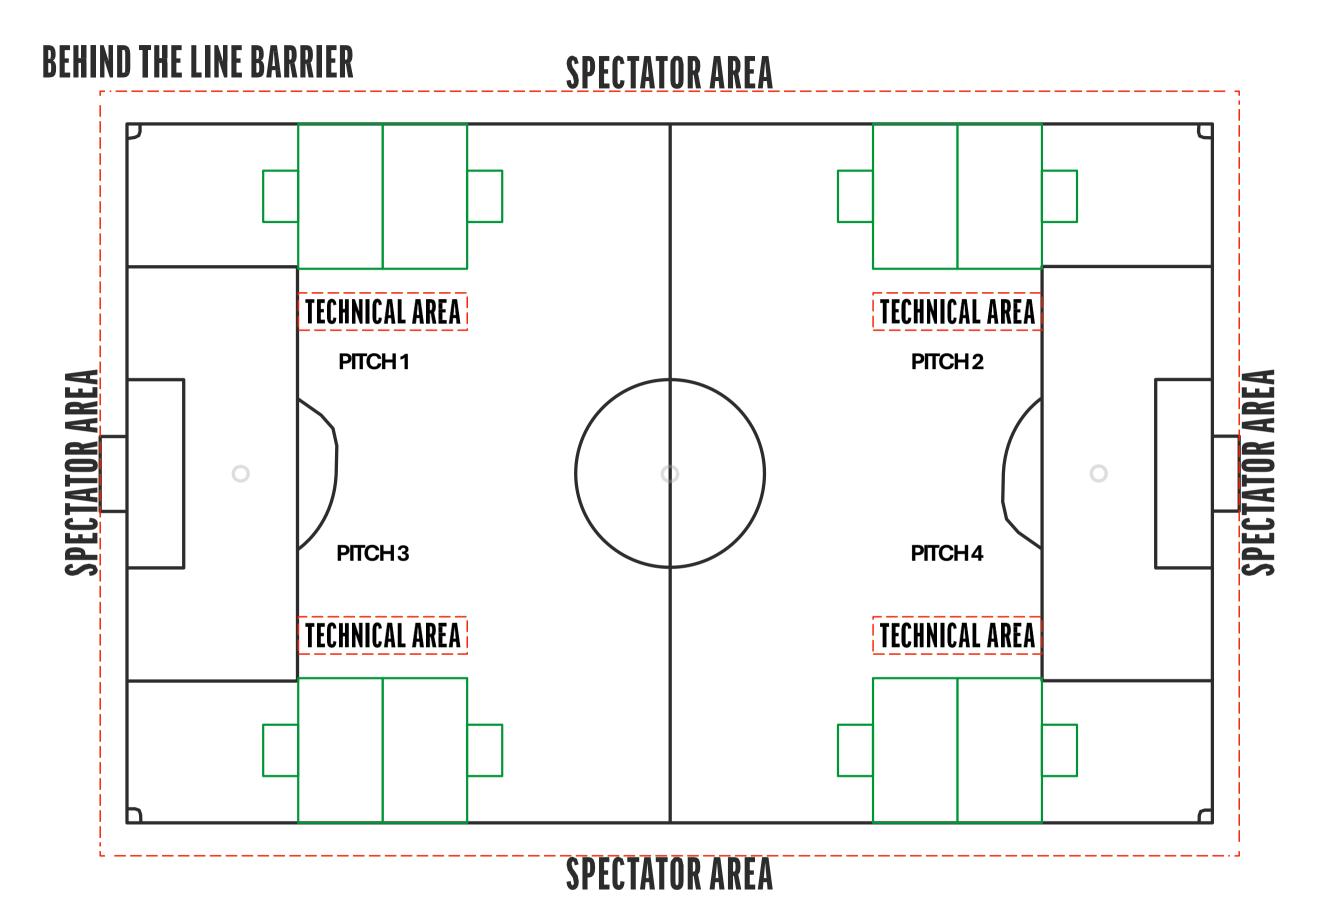

## 4 V 4 NO GOALKEEPERS

Pitch size : 28x20 yards

Goal size : Height (min 3ft max 4ft) Width (min 4ft max 6ft)

Goal area: none

4 team set-up

Example 6

## 4 V 4 NO GOALKEEPERS

Pitch size : 28x20 yards

Goal size : Height (min 3ft max 4ft) Width (min 4ft max 6ft)

Goal area: none

2 team set-up

Example 7