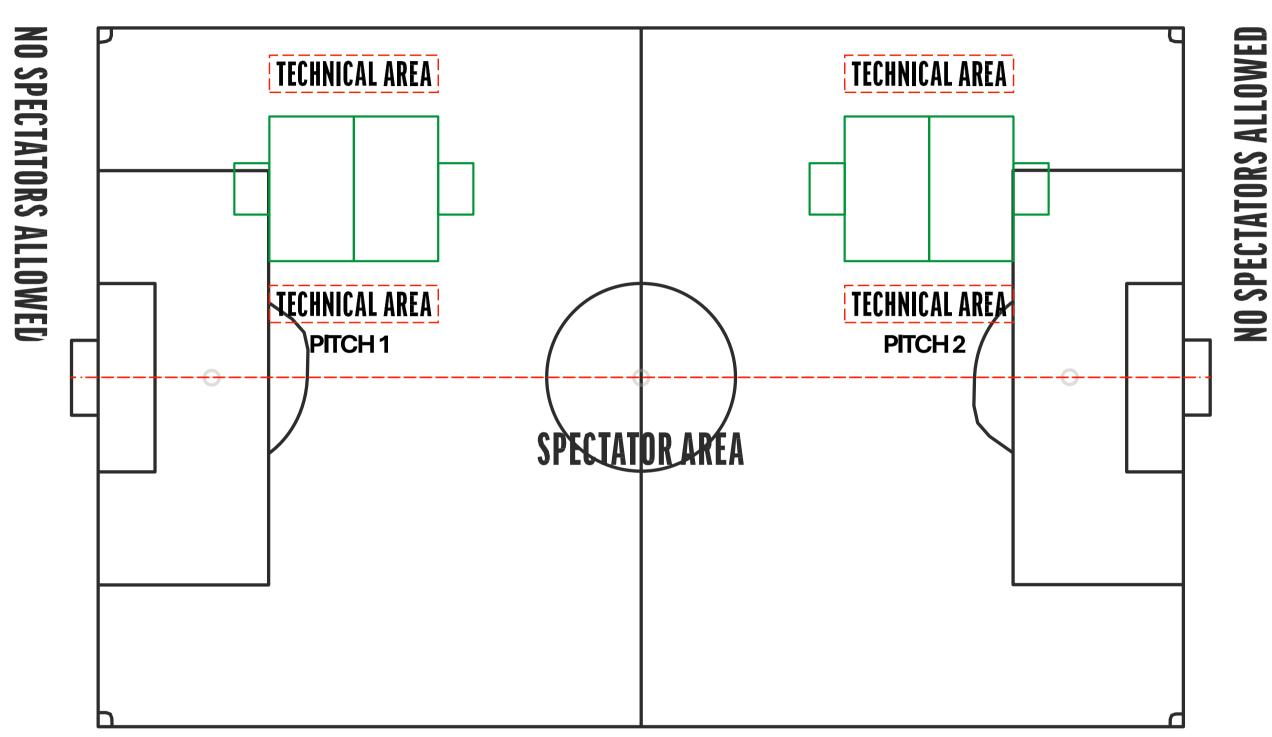

#### **NO SPECTATORS ALLOWED**

Pitch size : 35x25 yards

Goal size: 8x4ft

Goal area: 7x12 yards

2 team set-up

Example 7

| B | E |  | D     |   |   |   | E |      | R |   |   | B | A |       | R | E     |   |   |   |
|---|---|--|-------|---|---|---|---|------|---|---|---|---|---|-------|---|-------|---|---|---|
|   |   |  | <br>_ | _ | _ | - |   | <br> | _ | _ | - | - |   | <br>_ | _ | <br>- | _ | _ | - |

#### **SPECTATOR AREA**

Pitch size : 35x25 yards

Goal size : 8x4ft

Goal area: 7x12 yards

2 team set-up

Example 8

| BEHI | ND | THE | LINE | BARR | IER |
|------|----|-----|------|------|-----|
|      |    |     |      |      |     |