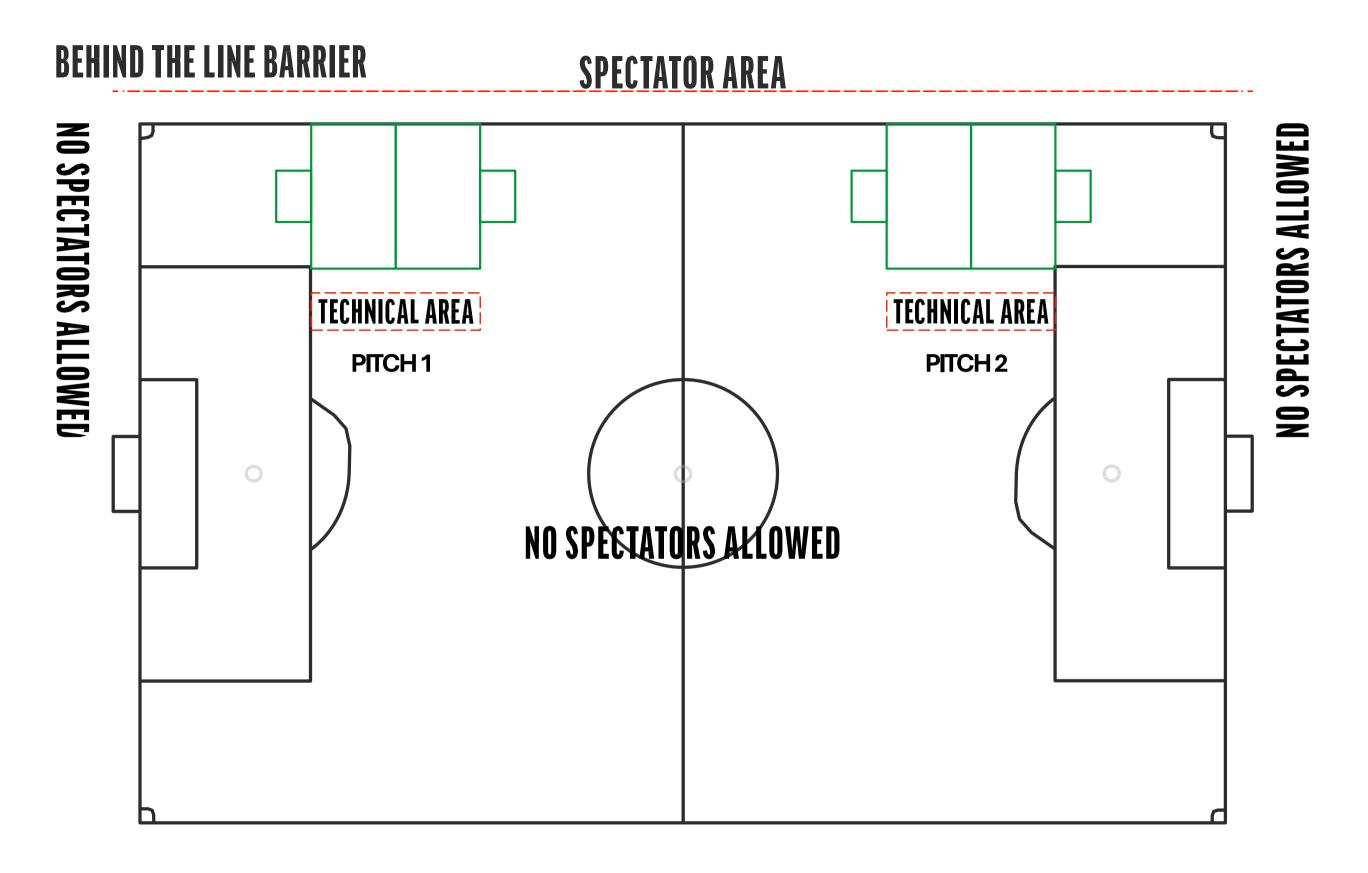

## UNDER 10 & UNDER 11 PITCH SET-UP EXAMPLES

Pitch size : 44x40 yards

Goal size : 12x6ft

Goal area: 10x15 yards

4 team set-up

Example 1

Pitch size : 44x40 yards

Goal size : 12x6ft

Goal area: 10x15 yards

4 team set-up

Example 2

## **BEHIND THE LINE BARRIER** SPECTATOR AREA **TECHNICAL AREA**

#### **SPECTATOR AREA**

Pitch size : 44x40 yards

Goal size : 12x6ft

Goal area: 10x15 yards

2 team set-up

Example 3

| BEHIND | THE | LINE B |                | n<br> |
|--------|-----|--------|----------------|-------|
|        |     | 0      | SPECIATOR AREA |       |
|        |     |        |                | ļ.    |